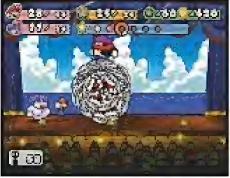

## HOOKTAIL

HP ATTACK DEFENSE 20 5 1

Hooktails attacks do a tremendous amount of damage, and his hide is nearly impervious until you nauseate him with the sound of crickets (see the caption). Once you've depleted all of his HP, the boss will offer you a variety of rewards in exchange for your forgiveness. Always answer no—the devious dragon is only trying to lure you in close for an attack. When he's finished begging, he'll go into the crowd and eat members of the audience to replenish half his health! Storap on his nose to make him regurgitate your adoring fans, and slay the foul beast for good.

Hooktell claims to have gotten food paisoning from eating crickets once, so the mere sound of the insects makes him sick to his stomach. If you have the Attack FX R badge equipped when you attack him, you'll lower both his Attack and Defense stats.